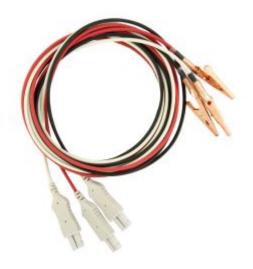

# ECG monitor lead sets with crocodile clips

- For monitors V3404, V3404P, Advisor
- Availabe in 3 lead 40" or 60"