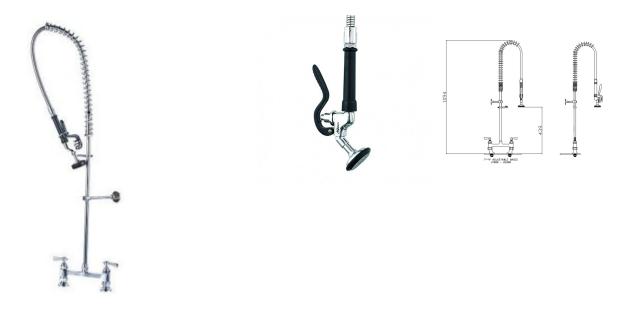

# Deck mounted pre-pinse spray, twin pedestal, twin water feed, with lever controls and angled spray gun

• 2x (M) 1/2-inch connections.

• Tap hole Ø 2x 25mm dia.

• Flow rate: 7.99 lpm tested @ 3 bar pressure

Bowl Filler: No bowl filling tap
Spray Gun: Angled Head Gun
Pedestal: Twin Pedestal
Mount: Deck Mounted

Water Feed: TwinAccreditation: WRAS