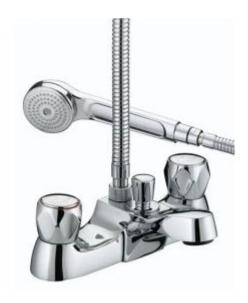

# Swan standard 2 tap with shower mixer for tub - chrome

Designed with a focus on functionality with high quality, hard wearing features, backed up by 5 year guarantee

- Hot & cold mixing and spout diverter
- Chrome finish
- Includes 1.5m hose, shower head and wall bracker for shower
- Minimum supply pressure 0.2 bar
- Material: brass