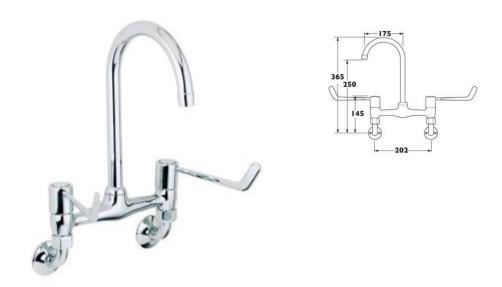

### **SURGEONS LEVER WALL MOUNTED MIXER TAP**

115-261

# Finished in a high shine chrome, this high quality mixer tap is designed for the riggers of commercial use

#### **Features**

- Large 6" levers,
- 1/4 turn ceramic disc for rapid on/off flow
- Swivelling spout and divided flow