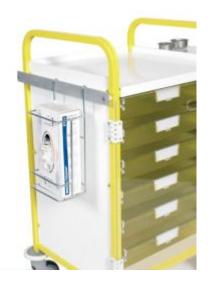

## **GLOVE BOX HOLDER FOR VISTA TROLLEY**

225-442

## **PRODUCT DESCRIPTION**

Glove Box Holder For Vista Trolley