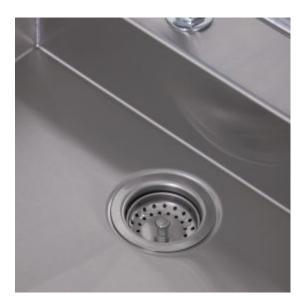

# Basket Strainer Waste Fitting For Use With Burtons Tub Tables

Basket Strainer Waste Fitting Complete for Burtons Tub Tables