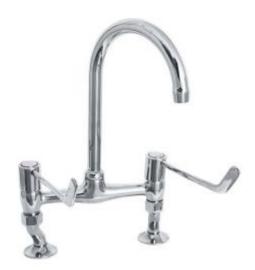

# Ideal for use on surgical sinks

Finished in a high shine chrome, this high quality tap is Fitted with 6" leavers and ceramic ¼ turn seats for rapid on/off flow

#### Features

- Swivelling spout and divided flow
- Offset mountings enable fitting on any sink / surface with holes centres between 160mm and 240mm.
- Inlet size 1/2" BSP
- Deck Mounted