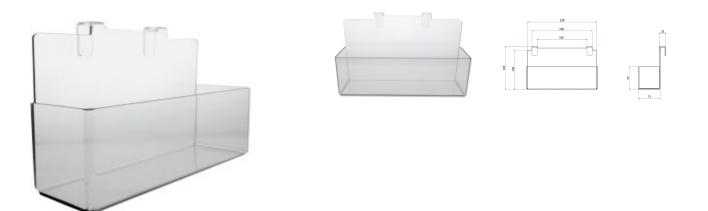

#### Clear clastic pill tray, designed to keep patient medication easily accessible on your cage doors.

Made from clear, shaped PETG plastic which has high impact resistance and can be easily wiped down.

Product includes Burtons cage door compatible hooks

\*Compatible with Burtons Cage doors only