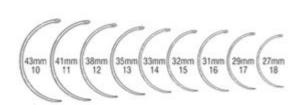

## SUTURE CURVED TRIANGLE CUTTING NEEDLE - CLEARANCE

400-050-GROUP-CL

## PRODUCT DESCRIPTION

Sold in packs of 12