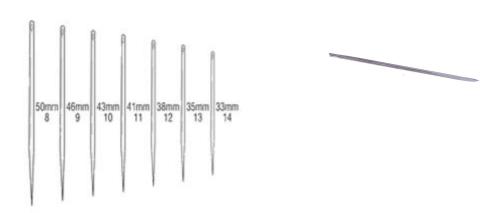

## SUTURE STRAIGHT TRIANGLE CUTTING NEEDLE - CLEARANCE

400-052-GROUP-CL

## PRODUCT DESCRIPTION

Sold in packs of 12