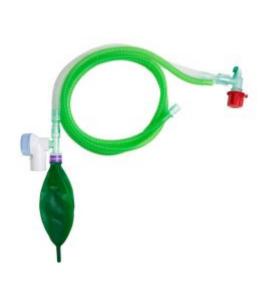

# Disposable Ayres T Circuit With APL Scavenging Valve

- 1.8mtr feed tube
- 22M/15F patient connector
- Supplied with 30mm APL, 0.5 litre bag
- Typically for patients < 10Kg
- Safety factor 2.5 x minute volume

### ADDITIONAL INFORMATION

| ABBITION LE INI ON TON |              |
|------------------------|--------------|
| Animal                 | Small Animal |
| SKU                    | 103-215      |
| Durability             | Disposable   |
| Tubing Length          | 1.8 Meter    |
| MRI Compatible         | No           |
| Circuit Type           | Ayres T      |