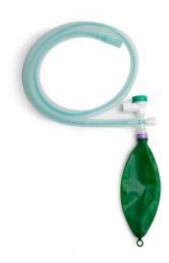

# **Disposable Bain Circuit**

- 1.6 metre Co-axial tubing set, 22M/15F patient connector
- Supplied with 30mm APL, 2 litre bag
- Typically for patients > 10Kg
- Safety factor 2.5 x minute volume

### ADDITIONAL INFORMATION

| Animal         | Small Animal |
|----------------|--------------|
| SKU            | 103-220      |
| Durability     | Disposable   |
| Tubing Length  | 1.6 Meter    |
| MRI Compatible | No           |
| Circuit Type   | Bain         |