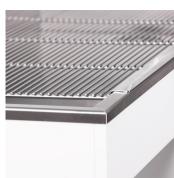

# Designed with a stainless steel tub top and laminate base this unit makes dirty ops, dental work and other dirty procedures easier, cleaner and more efficient

Featuring a 5.25" (13.34cm) deep heavy gauge 304-grade stainless steel tub with a full length removable grill and double door storage cupboard the square end tub table is a cost effective addition to your practice.

### Features Include:

- Dimensions: 152cm L x 61cm W x90 cm H
- Complete with double door storage cupboard
- Left and right handed (You decide on install)
- Stainless steel tub

- Stainless steel grill
- Knee space design
- Taps and waste supplied separately