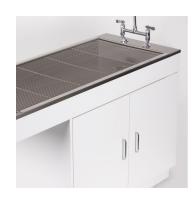

# Designed with a stainless steel tub top and laminate base this unit makes dirty ops, dental work and other dirty procedures easier, cleaner and more efficient

Featuring a 5.25" (13.34cm) deep heavy gauge 304-grade stainless steel tub with a full length removable grill and double door storage cupboard the square end tub table is a cost effective addition to your practice.

### Features Include:

- Dimensions: 152cm L x 61cm W x90 cm H
- Complete with double door storage cupboard
- Left and right handed (You decide on install)
- Stainless steel tub

- Stainless steel grill
- Knee space design
- Taps and waste supplied separately