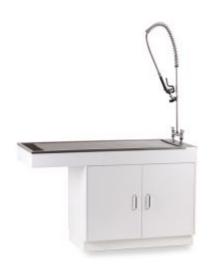

# Designed with a stainless steel tub top and laminate base this unit makes dirty ops, dental work and other dirty procedures easier, cleaner and more efficient

Featuring a 5.25" (13.34cm) deep heavy gauge 304-grade stainless steel tub with a full length removable grill and double door storage cupboard the square end tub table is a cost effective addition to your practice.

### Features Include:

- Dimensions: 152cm L x 61cm W x90 cm H
- Complete with double door storage cupboard
- Left and right handed (You decide on install)
- Stainless steel tub

- Stainless steel grill
- Knee space design
- Taps and waste supplied separately