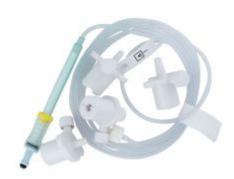

## PRODUCT DESCRIPTION

The VS0057 Gas Analyser Sampling Kit is comprised of:

- 3827 NomoLine Sampling Line, Adult/Pediatric (5kg and above) x1
- 3829 NomoLine Sampling Line, Infant (1kg-5kg) x1
- VS0055 x5 RSP 15mm ISO ET Connectors with Sideport(2.5,3,3.5,4,5mm) x1 set
- 1948 Straight Connector 15M 6mm swivel stem 15F x1