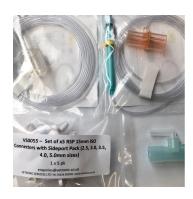

## PRODUCT DESCRIPTION

The VS0057 Gas Analyser Sampling Kit is comprised of:

- 3827 NomoLine Sampling Line, Adult/Pediatric (5kg and above) x1
- 3829 NomoLine Sampling Line, Infant (1kg-5kg) x1
- VS0055 x5 RSP 15mm ISO ET Connectors with Sideport(2.5,3,3.5,4,5mm) x1 set
- 1948 Straight Connector 15M 6mm swivel stem 15F x1