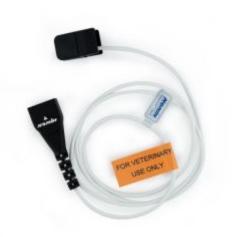

## **NONIN PULSE OX PROBE - LINGUAL**

VSL-2000SL

## **PRODUCT DESCRIPTION**

Nonin Pulse Ox Probe - Lingual

## ADDITIONAL INFORMATION

| Animal              | N/A                                 |
|---------------------|-------------------------------------|
| SKU                 | VSL-2000SL                          |
| Туре                | Probe                               |
| Monitor Fit         | Vetronic Impact, Vetronic Lightning |
| Accessory Parameter | Sp0 <sup>2</sup>                    |