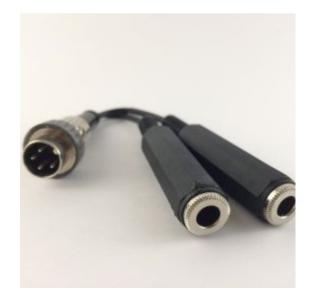

## **TEMPERATURE PROBE -1:2 ADAPTOR**

VSL-VS0262

## **PRODUCT DESCRIPTION**

Temperature Probe -1:2 Adaptor

## ADDITIONAL INFORMATION

| Animal      | N/A                                 |
|-------------|-------------------------------------|
| SKU         | VSL-VS0262                          |
| Туре        | Adaptor, Probe                      |
| Monitor Fit | Vetronic Impact, Vetronic Lightning |