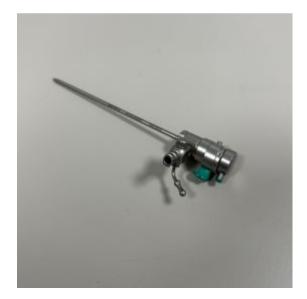

# **High Flow Arthroscopy Sheath**

1 Rotating Stopcock, 30 Degree For T141-2430 Including Blunt & Sharp Obturators

#### Includes:

- Wide Angle 2.4mm 30 Degree Arthroscope 14cm WL, Autoclavable (END-T141-2430)
- High Flow Arthroscopy Sheath, 1 Rotating Stopcock, 30 Degree For T141-2430 Including Blunt & Sharp Obturators (END-S140-2434R)