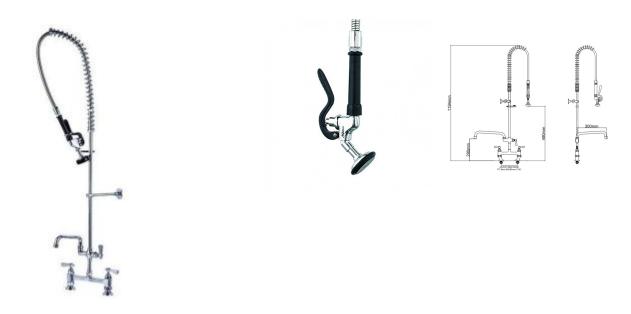

## **PRODUCT DESCRIPTION**

Deck mounted pre-pinse spray, twin pedestal, twin water feed, with lever controls, angled spray gun and an extra tap for filling the tub.

- 2x (M) 1/2-inch connections.
- Tap hole Ø 2x 25mm dia.
- Flow rate: 7.99 lpm tested @ 3 bar pressure
  Swivel bowl filling tap with hot and cold mixer
- Spray Gun: Angled Head Gun
- Pedestal: Twin PedestalMount: Deck Mounted
- Mount: Deck Mounted
   Water Feed: Twin + tap
- Accreditation: WRAS