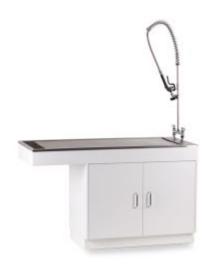

# Designed with a stainless steel tub top and laminate base, this unit makes dirty ops, dental work and other dirty procedures easier, cleaner and more efficient

Featuring a 5.25" (13.34cm) deep heavy gauge 304-grade stainless steel tub with a long length removable grill and double door storage cupboard, the square end tub table is a cost effective addition to your practice.

#### Features Include:

- Dimensions: 152cm L x 61cm W x90 cm H
- Complete with double door storage cupboard
- Left and right handed (You decide on install)
- Stainless steel tub

- Stainless steel grill
- Knee space design
- Taps and waste supplied separately