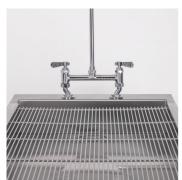

# Designed with a stainless steel tub top and laminate base, this unit makes dirty ops, dental work and other dirty procedures easier, cleaner and more efficient

Featuring a 5.25" (13.34cm) deep heavy gauge 304-grade stainless steel tub with a long length removable grill and double door storage cupboard, the square end tub table is a cost effective addition to your practice.

#### Features Include:

- Dimensions: 152cm L x 61cm W x90 cm H
- Complete with double door storage cupboard
- Left and right handed (You decide on install)
- Stainless steel tub

- Stainless steel grill
- Knee space design
- Taps and waste supplied separately