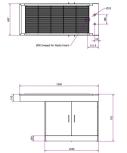

#### Features Include:

- Dimensions: 152cm L x 61cm W x90 cm H
- Complete with double door storage cupboard
- Left and right handed (You decide on install)
- Stainless steel tub

- Stainless steel grill
- Knee space design
- Taps and waste supplied separately