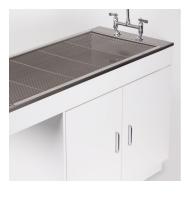

# Designed with a stainless steel tub top and laminate base, this unit makes dirty ops, dental work and other dirty procedures easier, cleaner and more efficient

Featuring a 5.25" (13.34cm) deep heavy gauge 304-grade stainless steel tub with a long length removable grill and double door storage cupboard, the square end tub table is a cost effective addition to your practice.

#### Features Include:

- Dimensions: 152cm L x 61cm W x90 cm H
- Complete with double door storage cupboard
- Left and right handed (You decide on install)
- Stainless steel tub

- Stainless steel grill
- Knee space design
- Taps and waste supplied separately