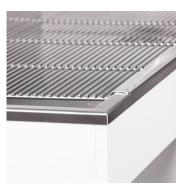

# Designed with a stainless steel tub top and laminate base, this unit makes dirty ops, dental work and other dirty procedures easier, cleaner and more efficient

Featuring a 5.25" (13.34cm) deep heavy gauge 304-grade stainless steel tub with a long length removable grill and double door storage cupboard, the square end tub table is a cost effective addition to your practice.

#### Features Include:

- Dimensions: 152cm L x 61cm W x90 cm H
- Complete with double door storage cupboard
- Left and right handed (You decide on install)
- Stainless steel tub

- Stainless steel grill
- Knee space design
- Taps and waste supplied separately