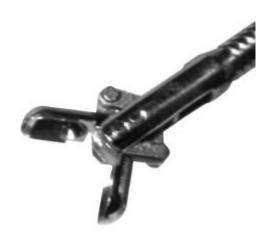

## PRODUCT DESCRIPTION

Flexible Forceps Oval 2.3mm D x 1200mm L

## ADDITIONAL INFORMATION

| Animal         | N/A         |
|----------------|-------------|
| SKU            | END-1214-cl |
| Channel Size   | 2.3mm       |
| Autoclavable   | Yes         |
| Working Length | 1200mm      |