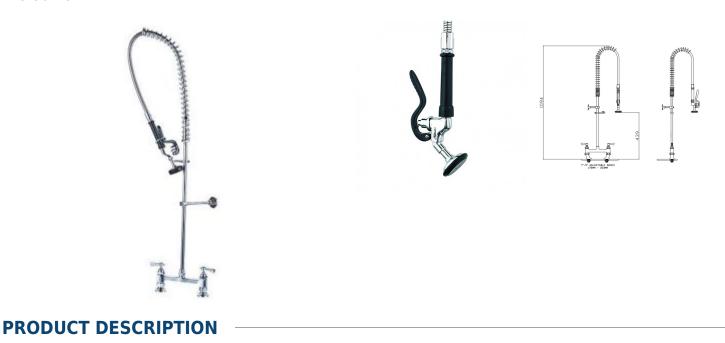

## Deck mounted pre-pinse spray, twin pedestal, twin water feed, with lever controls and angled spray gun

- 2x (M) 1/2-inch connections.
- Tap hole Ø 2x 25mm dia.
- Flow rate: 7.99 lpm tested @ 3 bar pressure
- Bowl Filler: No bowl filling tap
- Spray Gun: Angled Head Gun
- Pedestal: Twin Pedestal
- Mount: Deck Mounted
- Water Feed: Twin
- Accreditation: WRAS

Older Model SKU: 115-315