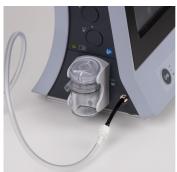

# **Enable sample gases to be evacuated into your scavenge system**

- CO<sub>2</sub> Monitor Exhaust Kit
- Complete with Scavenging tube (Adaptor V1175-003) and Scavenge Connector 22mm M/F with port (V1175-003)
- For monitors: V8200, V8401, V8402, V90041, V90043 V9400 Advisor Monitor & All IMEC's