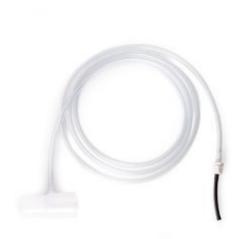

# **Enable sample gases to be evacuated into your scavenge system**

- CO<sub>2</sub> Monitor Exhaust Kit
- Complete with Scavenging tube (Adaptor V1175-003) and Scavenge Connector 22mm M/F with port (V1175-003)
- For monitors: V8200, V8401, V8402, V90041, V90043 V9400 Advisor Monitor & All IMEC's