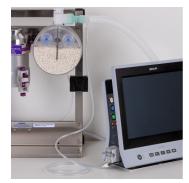

# **Enable sample gases to be evacuated into your scavenge system**

- CO<sub>2</sub> Monitor Exhaust Kit
- Complete with Scavenging tube (Adaptor V1175-003) and Scavenge Connector 22mm M/F with port (V1175-003)
- For monitors: V8200, V8401, V8402, V90041, V90043 V9400 Advisor Monitor & All IMEC's