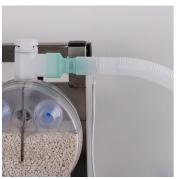

# **Enable sample gases to be evacuated into your scavenge system**

- CO<sub>2</sub> Monitor Exhaust Kit
- Complete with Scavenging tube (Adaptor V1175-003) and Scavenge Connector 22mm M/F with port (V1175-003)
- For monitors: V8200, V8401, V8402, V90041, V90043 V9400 Advisor Monitor & All IMEC's